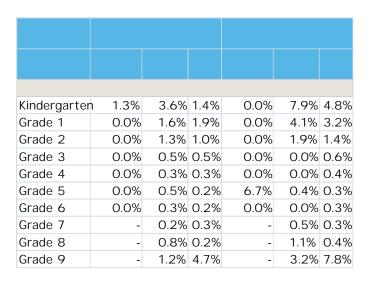

|  |  |  |  |  |
|                                                                                   |  |  |  |  |  |
|                                                                                   |  |  |  |  |  |
|                                                                                   |  |  |  |  |  |



| Total Graduates  | - | - | 1,595 | 360,220 |
|------------------|---|---|-------|---------|
|                  |   |   |       |         |
| African American | - | - | 305   | 44,729  |
| Hispanic         | - | - | 465   | 184,060 |
| White            | - | - | 558   | 105,215 |
| American Indian  | - | - | 6     | 1,226   |
| Asian            | - | - | 150   | 17,126  |
| Pacific Islander |   |   |       |         |





Class Size Averages by Grade and Subject (Derived from teacher responsibility records):

| Kindergarten         | 17.8 | 19.5 | 17.7 |
|----------------------|------|------|------|
| Grade 1              | 23.0 | 20.2 | 18.0 |
| Grade 2              | 19.1 | 20.2 | 18.0 |
| Grade 3              | 20.9 | 20.6 | 18.2 |
| Grade 4              | 21.7 | 18.2 | 18.3 |
| Grade 5              | 20.1 | 19.8 | 19.8 |
| Grade 6              | 24.4 | 23.5 | 19.4 |
|                      |      |      |      |
| English/Language Art | :S - | 17.6 | 15.7 |
| Foreign Languages    | -    | 19.3 | 17.8 |
| Mathematics          | -    | 20.4 | 16.9 |
| Science              | -    | 20.6 | 17.9 |
| Social Studies       | -    | 22.1 | 18.3 |